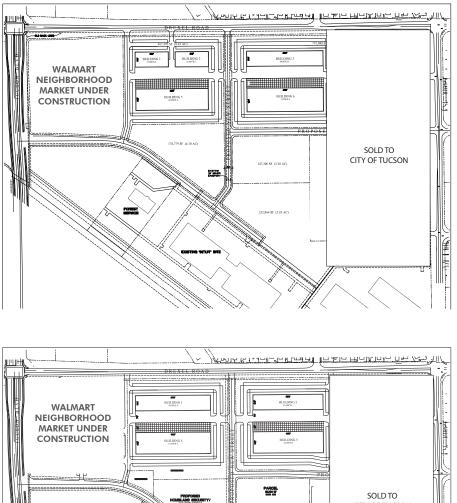

# LAND & BUILD-TO-SUIT OPPORTUNITIES

SEC TUCSON BLVD. & DREXEL ROAD | TUCSON, AZ

| TOTAL PROJECT SIZE | ±34 Acres                                                                               |
|--------------------|-----------------------------------------------------------------------------------------|
| AVAILABLE SF       | $\pm 30,000$ - Up to $\pm 300,000~\text{SF}$                                            |
| AVAILABLE LOTS     | Minimum 2- ±34 Acres<br>(see conceptual site plan)                                      |
| PRICE              | \$4/SF                                                                                  |
| ZONING             | P-I, Park Industrial (City of Tucson)<br>I-1, Light Industrial (City of Tucson)         |
| COMMENTS           | Site plan can be modified to accommodate multiple lot size variations, minimum ±2 Acres |

## **CONCEPTUAL SITE PLANS**

SOLD TO UCTION UCTIO

NOT TO SCALE MEASUREMENTS APPROX. PLANS ARE SUBJECT TO CHANGE